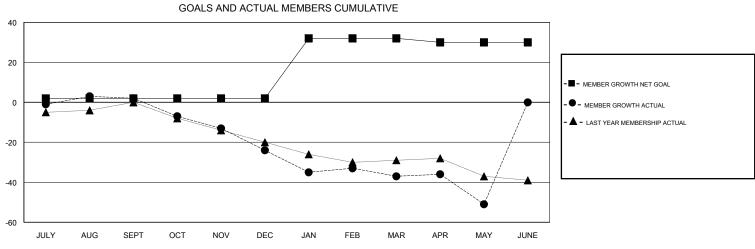

## ANN ELDRIDGE **LOCATION AUSTRALIA GMT CA** Clubs Members RESULTS FOR 2017-2018 RESULTS FOR 2017-2018 NEW CLUBS NEW CLUB GOAL DROPPED CLUBS MEMBER GROWTH NET MEMBER GROWTH DROPPED QUARTER QUARTER GOAL ACTUAL MEMBERS ACTUAL (including transfers) 0 0 0 2 29 25 JULY/AUG/SEPT JULY/AUG/SEPT 0 0 13 36 OCT/NOV/DEC OCT/NOV/DEC 0 1 0 30 23 33 JAN/FEB/MAR JAN/FEB/MAR 0 0 0 -2 24 11 APR/MAY/JUNE APR/MAY/JUNE